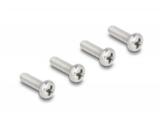

# Delock RJ50 Extension Cable female to female S/FTP 0.25 m black

### **Description**

This cable by Delock can be used to extend and connect various control and measuring devices. The screwable RJ50 female can be attached, for e.g., to a slot bracket or a housing with a suitable cut-out.



#### Item no. 80197

EAN: 4043619801978 Country of origin: China Package: Zip poly bag

#### **Technical details**

Connectors:

1 x RJ50 female with nuts

1 x RJ50 female with nuts

• Shielded (S/FTP)

• Screw distance: ca. 27.8 mm

• Cable gauge: 26 AWG

• Length incl. connectors: ca. 25 cm

Colour: blackMaterial: PVC

#### System requirements

• A free RJ50 port

## Package content



- Extension cable
- 4 x screw

# **Images**









# Interface

| Connector 1: | 1 x RJ50 jack |
|--------------|---------------|
| Connector 2: | 1 x RJ50 jack |

# **Physical characteristics**

| Conductor gauge: | 26 AWG |
|------------------|--------|
| Material:        | PVC    |
| Length:          | 25 cm  |
| Colour:          | black  |