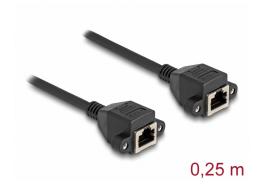

# Delock RJ50 Extension Cable female to female S/FTP 0.25 m black

### **Description**

This cable by Delock can be used to extend and connect various control and measuring devices. The screwable RJ50 female can be attached, for e.g., to a slot bracket or a housing with a suitable cut-out.

#### **Technical details**

Connectors:

1 x RJ50 female with nuts

1 x RJ50 female with nuts

• Shielded (S/FTP)

• Screw distance: ca. 27.8 mm

• Cable gauge: 26 AWG

• Length incl. connectors: ca. 25 cm