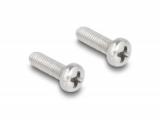

# Delock RJ50 Extension Cable male to female S/FTP 1 m black

#### **Description**

This cable by Delock can be used to extend and connect various control and measuring devices. The screwable RJ50 female can be attached, for e.g., to a slot bracket or a housing with a suitable cut-out.



#### Item no. 80193

EAN: 4043619801930 Country of origin: China Package: Zip poly bag

#### **Technical details**

- Connectors:
  - 1 x RJ50 male
  - 1 x RJ50 female with nuts
- Shielded (S/FTP)
- Screw distance: ca. 27.8 mm
- Cable gauge: 26 AWG
- Length incl. connectors: ca. 1 m
- Colour: blackMaterial: PVC

#### System requirements

• A free RJ50 port

### Package content





- Extension cable
- 2 x screw

# **Images**







## Interface

| Connector 1: | 1 x RJ50 male |
|--------------|---------------|
| Connector 2: | 1 x RJ50 jack |

# **Physical characteristics**

| Conductor gauge: | 26 AWG |
|------------------|--------|
| Material:        | PVC    |
| Length:          | 1 m    |
| Colour:          | black  |