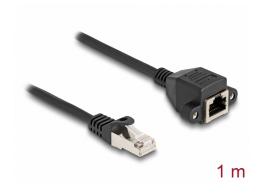

# Delock RJ50 Extension Cable male to female S/FTP 1 m black

#### **Description**

This cable by Delock can be used to extend and connect various control and measuring devices. The screwable RJ50 female can be attached, for e.g., to a slot bracket or a housing with a suitable cut-out.

#### **Technical details**

- Connectors:
  - 1 x RJ50 male
  - 1 x RJ50 female with nuts
- Shielded (S/FTP)
- Screw distance: ca. 27.8 mm
- Cable gauge: 26 AWG
- Length incl. connectors: ca. 1 m
- Colour: blackMaterial: PVC