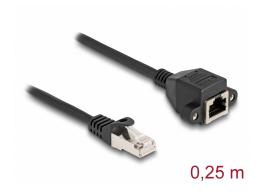

# Delock RJ50 Extension Cable male to female S/FTP 0.25 m black

#### **Description**

This cable by Delock can be used to extend and connect various control and measuring devices. The screwable RJ50 female can be attached, for e.g., to a slot bracket or a housing with a suitable cut-out.

#### **Technical details**

Connectors:

1 x RJ50 male

1 x RJ50 female with nuts

• Shielded (S/FTP)

• Screw distance: ca. 27.8 mm

• Cable gauge: 26 AWG

• Length incl. connectors: ca. 25 cm