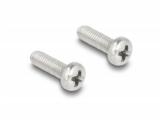

# Delock RJ50 Extension Cable male to female S/FTP 0.25 m black

#### **Description**

This cable by Delock can be used to extend and connect various control and measuring devices. The screwable RJ50 female can be attached, for e.g., to a slot bracket or a housing with a suitable cut-out.



#### Item no. 80191

EAN: 4043619801916 Country of origin: China Package: Zip poly bag

#### **Technical details**

Connectors:

1 x RJ50 male

1 x RJ50 female with nuts

• Shielded (S/FTP)

• Screw distance: ca. 27.8 mm

• Cable gauge: 26 AWG

• Length incl. connectors: ca. 25 cm

Colour: blackMaterial: PVC

#### System requirements

• A free RJ50 port

### Package content





- Extension cable
- 2 x screw

# **Images**







## Interface

| Connector 1: | 1 x RJ50 male |
|--------------|---------------|
| Connector 2: | 1 x RJ50 jack |

# **Physical characteristics**

| Conductor gauge: | 26 AWG |
|------------------|--------|
| Material:        | PVC    |
| Length:          | 25 cm  |
| Colour:          | black  |