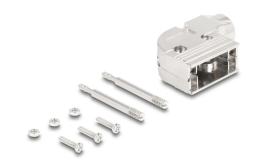

#### Package content

- Housing
- 2 x locking screws
- 3 x screw
- 3 x nut

#### **Technical details**

- Suitable for D-Sub9 male and female connectors
- With cable outlet for round cable
- For cable diameter from 6 11 mm
- 2 x mounting holes
- Pitch of screw hole: ca. 25 mm
- · Housing material: plastic
- Dimensions (LxWxH): ca. 47 x 33 x 16 mm