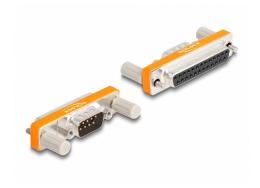

# Delock Adapter D-Sub 9 pin male with nuts to D-Sub 25 pin female with screws

#### **Description**

This narrow adapter by Delock can, for example, connect devices such as printers, modems and computers with serial RS-232 D-Sub 9 or D-Sub 25 interfaces.

#### **Technical details**

- Connectors:
  - 1 x D-Sub 9 pin male with nuts
  - 1 x D-Sub 25 pin female with screws
- Pin assignment: 1 8, 2 3, 3 2, 4 20, 5 7, 6 6, 7 4, 8 5, 9 22, shielded
- Contacts: gold plated brass
- Screw type: #4-40 UNC
- Dimensions (LxWxH): ca. 53 x 18 x 13 mm