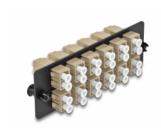

### **Description**

This panel by Delock is equipped with twelve LC Duplex couplers and is suitable for installation in 19" fiber optic HD (High Density) patch panel by Delock (66924). With the LC Duplex couplers, fiber optic male connectors can be easily connected to each other.

#### **Technical details**

- Connectors:
  - 12 x LC Duplex female >
  - 12 x LC Duplex female
- For 24 OM1 / OM2 Multi-mode fibers
- Zirconia ceramic ferrule with protection cap
- For mounting in 19" fiber optic HD (High Density) patch panel, 1U
- 12 ports with LC Duplex couplers
- Material: metal / plastic
- · Colour: beige / black
- Dimensions (LxWxH): ca. 109 x 35 x 20 mm

## Interface

| Connector 1: | 12 x LC Duplex female |
|--------------|-----------------------|
| Connector 2: | 12 x LC Duplex female |