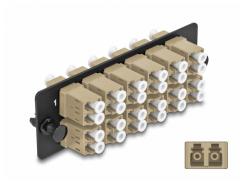

### **Description**

This panel by Delock is equipped with twelve LC Duplex couplers and is suitable for installation in 19" fiber optic HD (High Density) patch panel by Delock (66924). With the LC Duplex couplers, fiber optic male connectors can be easily connected to each other.

#### **Technical details**

- Connectors:
  - 12 x LC Duplex female >
  - 12 x LC Duplex female
- For 24 OM1 / OM2 Multi-mode fibers
- Zirconia ceramic ferrule with protection cap
- For mounting in 19" fiber optic HD (High Density) patch panel, 1U
- 12 ports with LC Duplex couplers
- Material: metal / plastic
- · Colour: beige / black
- Dimensions (LxWxH): ca. 109 x 35 x 20 mm

## Interface

| Connector 1: | 12 x LC Duplex female |
|--------------|-----------------------|
| Connector 2: | 12 x LC Duplex female |