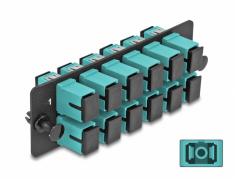

# Delock Fiber Optic Adapter Panel SC Simplex OM4 12 Port aqua

## **Description**

This panel by Delock is equipped with twelve SC Simplex couplers and is suitable for installation in 19" fiber optic HD (High Density) patch panel by Delock (66924). With the SC Simplex couplers, fiber optic male connectors can be easily connected to each other.

#### **Technical details**

- Connectors:
  - 12 x SC Simplex female >
  - 12 x SC Simplex female
- For 12 multi-mode fiber OM4
- Zirconia ceramic ferrule with protection cap
- For mounting in 19" fiber optic HD (High Density) patch panel, 1U
- 12 ports with SC Simplex couplers
- Material: metal / plastic
- Colour: aqua / black
- Dimensions (LxWxH): ca. 109 x 35 x 20 mm