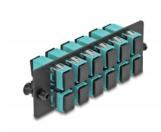

# Delock Fiber Optic Adapter Panel SC Simplex OM4 12 Port aqua

## **Description**

This panel by Delock is equipped with twelve SC Simplex couplers and is suitable for installation in 19" fiber optic HD (High Density) patch panel by Delock (66924). With the SC Simplex couplers, fiber optic male connectors can be easily connected to each other.

#### **Technical details**

- Connectors:
  - 12 x SC Simplex female >
  - 12 x SC Simplex female
- For 12 multi-mode fiber OM4
- Zirconia ceramic ferrule with protection cap
- For mounting in 19" fiber optic HD (High Density) patch panel, 1U
- 12 ports with SC Simplex couplers
- Material: metal / plastic
- Colour: aqua / black
- Dimensions (LxWxH): ca. 109 x 35 x 20 mm