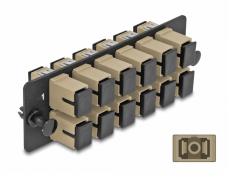

#### Description

This panel by Delock is equipped with twelve SC Simplex couplers and is suitable for installation in 19" fiber optic HD (High Density) patch panel by Delock (66924). With the SC Simplex couplers, fiber optic male connectors can be easily connected to each other.

#### **Technical details**

- Connectors:
  12 x SC Simplex female >
  12 x SC Simplex female
- For 12 multi-mode fiber OM1 / OM2
- Zirconia ceramic ferrule with protection cap
- For mounting in 19" fiber optic HD (High Density) patch panel, 1U
- 12 ports with SC Simplex couplers
- Material: metal / plastic
- Colour: beige / black
- Dimensions (LxWxH): ca. 109 x 35 x 20 mm

#### Interface

| Connector 1: | 12 x SC Simplex female |
|--------------|------------------------|
| Connector 2: | 12 x SC Simplex female |