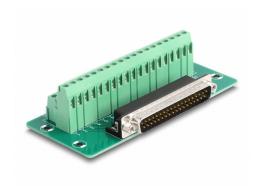

# Delock D-Sub 37 pin male to Terminal Block for DIN rail

### **Description**

This terminal block adapter by Delock can be used to connect wires with stripped ends.

### **Technical details**

- Connectors:
  - 1 x D-Sub 37 pin male
  - 1 x 38 pin terminal block
- Pin assignment: 1:1
- Pitch: 5.00 mm
- Useable for a cable gauge from 24 to 12 AWG
- DIN rail mounting: 15 mm and 35 mm
- Operating temperature: -40 °C ~ 100 °C
- Dimensions (LxWxH): ca. 116 x 51 x 30 mm

### Interface

| Connector 1: | 1 x D-Sub 37 pin male     |
|--------------|---------------------------|
| Connector 2: | 1 x 38 pin terminal block |