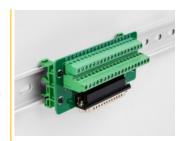

#### **DIN** rail mounting

With the clips included in the delivery content, the adapter can be attached to a 15 mm or 35 mm wide DIN rail.

#### System requirements

- A free D-Sub 37 pin female
- 15 mm or 35 mm DIN rail