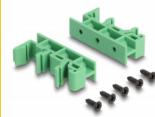

#### **DIN** rail mounting

With the clips included in the delivery content, the adapter can be attached to a 15 mm or 35 mm wide DIN rail.

## Package content

- Adapter
- 2 x DIN rail clip
- 5 x screws