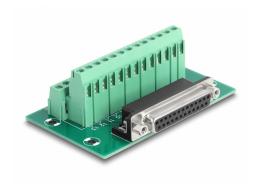

# **Description**

This terminal block adapter by Delock can be used to connect wires with stripped ends.

# **Technical details**

- Connectors:
  - 1 x D-Sub 25 pin female
  - 1 x 26 pin terminal block
- Pin assignment: 1:1
- Pitch: 5.00 mm
- Useable for a cable gauge from 24 to 12 AWG
- DIN rail mounting: 15 mm and 35 mm
- Operating temperature: -40 °C ~ 100 °C
- Dimensions (LxWxH): ca. 86 x 51 x 30 mm

# Interface

| Connector 1: | 1 x D-Sub 25 pin female   |
|--------------|---------------------------|
| Connector 2: | 1 x 26 pin terminal block |