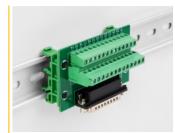

#### **DIN** rail mounting

With the clips included in the delivery content, the adapter can be attached to a 15 mm or 35 mm wide DIN rail.

#### System requirements

- A free D-Sub 25 pin male
- 15 mm or 35 mm DIN rail