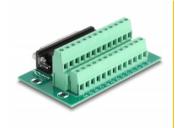

# **Description**

This terminal block adapter by Delock can be used to connect wires with stripped ends.

# **Technical details**

- Connectors:
  - 1 x D-Sub 25 pin female
  - 1 x 26 pin terminal block
- Pin assignment: 1:1
- Pitch: 5.00 mm
- Useable for a cable gauge from 24 to 12 AWG
- DIN rail mounting: 15 mm and 35 mm
- Operating temperature: -40 °C ~ 100 °C
- Dimensions (LxWxH): ca. 86 x 51 x 30 mm

# Interface

| Connector 1: | 1 x D-Sub 25 pin female   |
|--------------|---------------------------|
| Connector 2: | 1 x 26 pin terminal block |