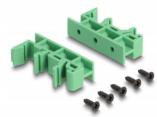

#### **DIN** rail mounting

With the clips included in the delivery content, the adapter can be attached to a 15 mm or 35 mm wide DIN rail.

# Package content

- Adapter
- 2 x DIN rail clip
- 5 x screws