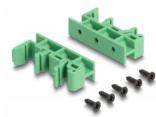

#### **DIN** rail mounting

With the clips included in the delivery content, the adapter can be attached to a 15 mm or 35 mm wide DIN rail.

## Package content

- Adapter
- 2 x DIN rail clip
- 5 x screws