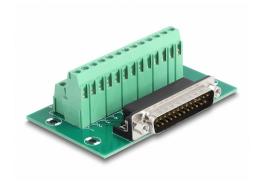

## **Description**

This terminal block adapter by Delock can be used to connect wires with stripped ends.

## **Technical details**

- Connectors:
  - 1 x D-Sub 25 pin male
  - 1 x 26 pin terminal block
- Pin assignment: 1:1
- Pitch: 5.00 mm
- Useable for a cable gauge from 24 to 12 AWG
- DIN rail mounting: 15 mm and 35 mm
- Operating temperature: -40 °C ~ 100 °C
- Dimensions (LxWxH): ca. 86 x 51 x 30 mm

## Interface

| Connector 1: | 1 x D-Sub 25 pin male     |
|--------------|---------------------------|
| Connector 2: | 1 x 26 pin terminal block |