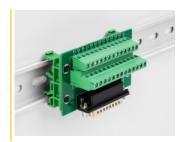

#### **DIN** rail mounting

With the clips included in the delivery content, the adapter can be attached to a 15 mm or 35 mm wide DIN rail.

## Package content

- Adapter
- 2 x DIN rail clip
- 5 x screws