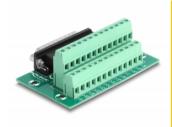

## **Description**

This terminal block adapter by Delock can be used to connect wires with stripped ends.

## **Technical details**

- Connectors:
  - 1 x D-Sub 25 pin male
  - 1 x 26 pin terminal block
- Pin assignment: 1:1
- Pitch: 5.00 mm
- Useable for a cable gauge from 24 to 12 AWG
- DIN rail mounting: 15 mm and 35 mm
- Operating temperature: -40 °C ~ 100 °C
- Dimensions (LxWxH): ca. 86 x 51 x 30 mm

## Interface

| Connector 1: | 1 x D-Sub 25 pin male     |
|--------------|---------------------------|
| Connector 2: | 1 x 26 pin terminal block |