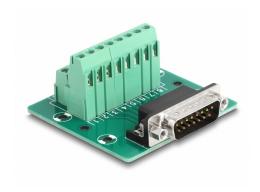

## **Description**

This terminal block adapter by Delock can be used to connect wires with stripped ends.

#### **Technical details**

- Connectors:
  - 1 x D-Sub 15 pin male
  - 1 x 16 pin terminal block
- Pin assignment: 1:1
- Pitch: 5.00 mm
- Useable for a cable gauge from 24 to 12 AWG
- DIN rail mounting: 15 mm and 35 mm
- Operating temperature: -40 °C ~ 100 °C
- Dimensions (LxWxH): ca. 61 x 58 x 30 mm

## Interface

| Connector 1: | 1 x D-Sub 15 pin male     |
|--------------|---------------------------|
| Connector 2: | 1 x 16 pin terminal block |