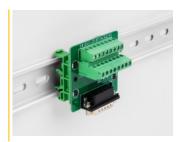

#### **DIN** rail mounting

With the clips included in the delivery content, the adapter can be attached to a 15 mm or 35 mm wide DIN rail.

# Package content

- Adapter
- 2 x DIN rail clip
- 5 x screws