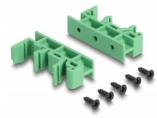

#### **DIN** rail mounting

With the clips included in the delivery content, the adapter can be attached to a 15 mm or 35 mm wide DIN rail.

# Package content

- Adapter
- 2 x DIN rail clip
- 5 x screws