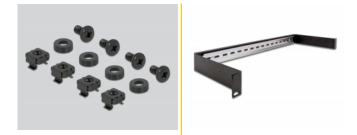

### Package content

- 19" DIN rail panel
- 4 x screws
- 4 x caged nut
- 4 x washers