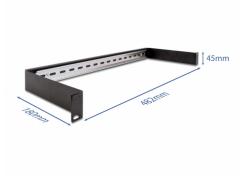

#### **Technical details**

- For mounting in 19" network cabinet, 1U
- DIN rail 35 mm
- Material: metal
- Colour: black
- Dimensions (LxWxH): ca. 482 x 180 x 45 mm

## **Physical characteristics**

| Material: | metal  |
|-----------|--------|
| Length:   | 482 mm |
| Width:    | 180 mm |
| Height:   | 45 mm  |
| Colour:   | black  |