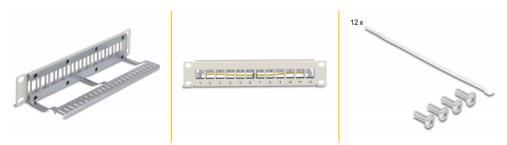

## Package content

- 10" patch panel
- 12 x cable tie
- 4 x screw
- Ground wire