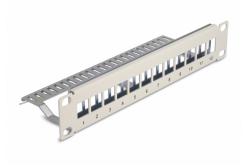

# Delock 10" Keystone Patch Panel 12 port with strain relief 1U grey

## Description

This patch panel by Delock can be mounted in a 10" cabinet. With its standardized dimensions, it is suitable for easy snap-in mounting of 12 Keystone modules.

### **Technical details**

- For mounting in 10" network cabinet, 1U
- 12 Keystone ports 16.5 x 14.9 mm
- Material: metal
- Colour: grey
- Dimensions (LxWxH): ca. 254 x 72 x 44 mm