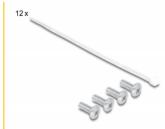

# Package content

- 10" patch panel
- 12 x cable tie
- 4 x screw
- · Ground wire