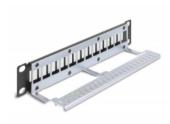

#### Cable fixing for optimal cable management

On the back of the patch panel, the cables can be fixed with cable ties to enable clear and orderly cable routing.