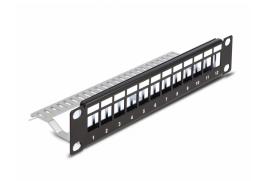

## **Description**

This patch panel by Delock can be mounted in a 10" cabinet. With its standardized dimensions, it is suitable for easy snap-in mounting of 12 Keystone modules.

#### **Technical details**

- For mounting in 10" network cabinet, 1U
- 12 Keystone ports 16.5 x 14.9 mm
- · With labelling field
- Material: metal
- · Colour: black
- Dimensions (LxWxH): ca. 254 x 72 x 44 mm