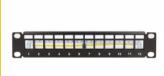

## **Description**

This patch panel by Delock can be mounted in a 10" cabinet. With its standardized dimensions, it is suitable for easy snap-in mounting of 12 Keystone modules.

#### **Technical details**

- For mounting in 10" network cabinet, 1U
- 12 Keystone ports 16.5 x 14.9 mm
- · With labelling field
- Material: metal
- · Colour: black
- Dimensions (LxWxH): ca. 254 x 72 x 44 mm