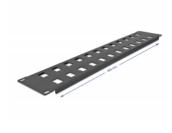

#### **Description**

This patch panel by Delock can be mounted in a 19" cabinet. With its standardized dimensions, it is suitable for easy snap-in mounting of 24 Keystone modules.

#### **Technical details**

- For mounting in 19" network cabinet, 2U
- 24 Keystone ports 19.6 x 14.6 mm
- · Material: metal
- · Colour: black
- Dimensions (LxWxH): ca. 482 x 88 x 10 mm