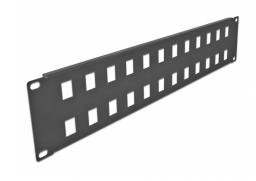

#### **Description**

This patch panel by Delock can be mounted in a 19" cabinet. With its standardized dimensions, it is suitable for easy snap-in mounting of 24 Keystone modules.

#### **Technical details**

- For mounting in 19" network cabinet, 2U
- 24 Keystone ports 19.6 x 14.6 mm
- · Material: metal
- · Colour: black
- Dimensions (LxWxH): ca. 482 x 88 x 10 mm