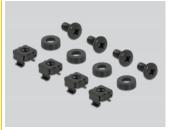

#### Package content

- 19" patch panel
- 4 x screws
- 4 x caged nut
- 4 x washers