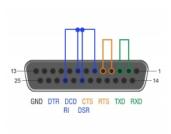

#### **Technical details**

- Connector: 1 x Serial RS-232/422/485 DB25 female with screws
- Pinout:

RXD (2) - TXD (3)

RTS (4) - CTS (5)

DSR (6) - DCD (8) - DTR (20) - RI (22)

- Screw type: #4-40 UNC
- Colour: silver
- Dimensions (LxWxH): ca. 53.3 x 12.6 x 11.8 mm