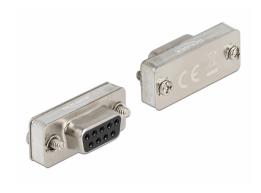

# Delock RS-232/422/485 Loopback adapter with DB9 female

#### Item no. 66827

EAN: 4043619668274 Country of origin: Taiwan, Republic of China

Package: Zip poly bag

## **Physical characteristics**

| Screw type: | #4-40 UNC       |
|-------------|-----------------|
| Material:   | metal / plastic |
| Length:     | 31 mm           |
| Width:      | 12,6            |
| Height:     | 11.8 mm         |
| Colour:     | silver          |