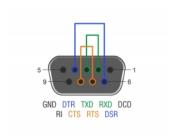

#### **Technical details**

- Connector: 1 x Serial RS-232/422/485 DB9 female with screws
- Pinout:

RXD (2) - TXD (3)

DTR (4) - DSR (6)

RTS (7) - CTS (8)

- Screw type: #4-40 UNC
- Colour: silver
- Dimensions (LxWxH): ca. 31.0 x 12.6 x 11.8 mm

### **Technical characteristics**

Signal transmission: TxD, RxD, RTS, CTS, DTR, DSR