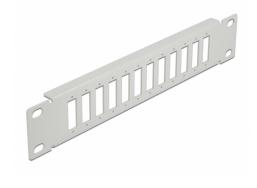

#### Description

This patch panel by Delock can be mounted in a 10" rack. It offers 12 installation spaces for individual assembly of SC Duplex or LC Quad adapters.

### **Technical details**

- For mounting in 10" network cabinet, 1U
- Rectangular cut-out 26.2 x 9.6 mm
- Pitch of screw hole: ca. 30.8 mm
- Housing colour: grey
- Dimensions (LxWxH): ca. 254 x 44 x 10 mm