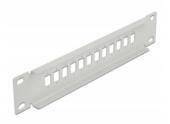

#### Description

This patch panel by Delock can be mounted in a 10" rack. It offers 12 installation spaces for individual assembly of SC Simplex or LC Duplex adapters.

### **Technical details**

- For mounting in 10" network cabinet, 1U
- Rectangular cut-out 13.2 x 9.6 mm
- Pitch of screw hole: ca. 16.2 mm
- Housing colour: grey
- Dimensions (LxWxH): ca. 254 x 44 x 10 mm