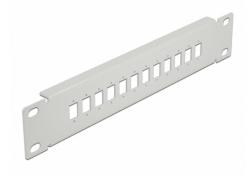

#### Description

This patch panel by Delock can be mounted in a 10" rack. It offers 12 installation spaces for individual assembly of SC Simplex or LC Duplex adapters.

### **Technical details**

- For mounting in 10" network cabinet, 1U
- Rectangular cut-out 13.2 x 9.6 mm
- Pitch of screw hole: ca. 16.2 mm
- Housing colour: grey
- Dimensions (LxWxH): ca. 254 x 44 x 10 mm