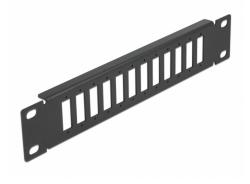

# Delock 10" Fiber Optic Patch Panel 12 Port for SC Duplex / LC Quad 1U black

#### Description

This patch panel by Delock can be mounted in a 10" rack. It offers 12 installation spaces for individual assembly of SC Duplex or LC Quad adapters.

### **Technical details**

- For mounting in 10" network cabinet, 1U
- Rectangular cut-out 26.2 x 9.6 mm
- Pitch of screw hole: ca. 30.8 mm
- Housing colour: black
- Dimensions (LxWxH): ca. 254 x 44 x 10 mm