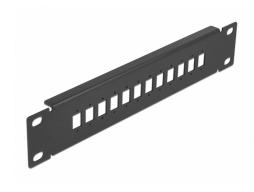

#### **Description**

This patch panel by Delock can be mounted in a 10" rack. It offers 12 installation spaces for individual assembly of SC Simplex or LC Duplex adapters.

#### **Technical details**

- For mounting in 10" network cabinet, 1U
- Rectangular cut-out 13.2 x 9.6 mm
- Pitch of screw hole: ca. 16.2 mm
- Housing colour: black
- Dimensions (LxWxH): ca. 254 x 44 x 10 mm