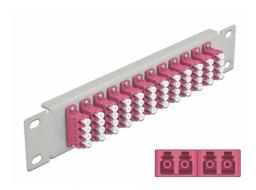

### **Description**

This patch panel by Delock is equipped with twelve LC Quad fiber optic couplers and is suitable for installation in a 10" network cabinet. With the LC Quad couplers, fiber optic male connectors can be easily connected to each other.

#### **Technical details**

- Connectors:
  - 12 x LC Quad female >
  - 12 x LC Quad female
- For multi-mode fiber OM4
- · Ceramic sleeve
- · With dust cover
- · Colour: violet
- For mounting in 10" network cabinet, 1U
- 12 ports with LC Quad couplers
- · Housing material: metal
- · Housing colour: grey
- Dimensions (LxWxH): ca. 254 x 44 x 10 mm