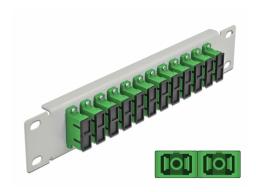

### **Description**

This patch panel by Delock is equipped with twelve SC Duplex fiber optic couplers and is suitable for installation in a 10" network cabinet. With the SC Duplex couplers, fiber optic male connectors can be easily connected to each other.

#### **Technical details**

- Connectors:
  - 12 x SC Duplex female >
  - 12 x SC Duplex female
- For single-mode fiber
- · Ceramic sleeve
- · With dust cover
- · Colour: green
- For mounting in 10" network cabinet, 1U
- 12 ports with SC Duplex couplers
- · Housing material: metal
- · Housing colour: grey
- Dimensions (LxWxH): ca. 254 x 44 x 10 mm