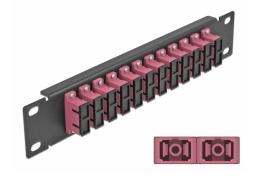

#### Description

This patch panel by Delock is equipped with twelve SC Duplex fiber optic couplers and is suitable for installation in a 10" network cabinet. With the SC Duplex couplers, fiber optic male connectors can be easily connected to each other.

## **Technical details**

- Connectors:
  12 x SC Duplex female >
  12 x SC Duplex female
- For multi-mode fiber OM4
- Ceramic sleeve
- With dust cover
- Colour: violet
- For mounting in 10" network cabinet, 1U
- 12 ports with SC Duplex couplers
- Housing material: metal
- Housing colour: black
- Dimensions (LxWxH): ca. 254 x 44 x 10 mm

#### Interface

| Connector 1: | 12 x SC Duplex female |
|--------------|-----------------------|
| Connector 2: | 12 x SC Duplex female |