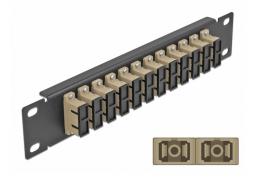

#### Description

This patch panel by Delock is equipped with twelve SC Duplex fiber optic couplers and is suitable for installation in a 10" network cabinet. With the SC Duplex couplers, fiber optic male connectors can be easily connected to each other.

#### **Technical details**

- Connectors:
  12 x SC Duplex female >
  12 x SC Duplex female
- For multi-mode fiber OM1 / OM2
- Ceramic sleeve
- With dust cover
- Colour: beige
- For mounting in 10" network cabinet, 1U
- 12 ports with SC Duplex couplers
- Housing material: metal
- Housing colour: black
- Dimensions (LxWxH): ca. 254 x 44 x 10 mm

#### Interface

| Connector 1: | 12 x SC Duplex female |
|--------------|-----------------------|
| Connector 2: | 12 x SC Duplex female |