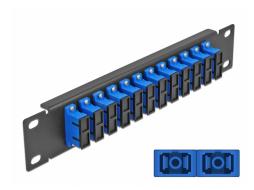

### **Description**

This patch panel by Delock is equipped with twelve SC Duplex fiber optic couplers and is suitable for installation in a 10" network cabinet. With the SC Duplex couplers, fiber optic male connectors can be easily connected to each other.

#### **Technical details**

- Connectors:
  - 12 x SC Duplex female >
  - 12 x SC Duplex female
- For single-mode fiber
- · Ceramic sleeve
- · With dust cover
- · Colour: blue
- For mounting in 10" network cabinet, 1U
- 12 ports with SC Duplex couplers
- · Housing material: metal
- Housing colour: black
- Dimensions (LxWxH): ca. 254 x 44 x 10 mm

## Interface

| Connector 1: | 12 x SC Duplex female |
|--------------|-----------------------|
| Connector 2: | 12 x SC Duplex female |

# **Physical characteristics**

| Housing colour:   | black  |
|-------------------|--------|
| Housing material: | metal  |
| Length:           | 254 mm |
| Width:            | 44 mm  |
| Height:           | 10 mm  |
| Colour:           | blue   |