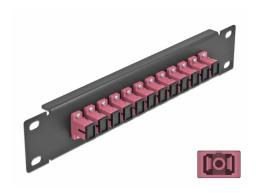

### **Description**

This patch panel by Delock is equipped with twelve SC Simplex fiber optic couplers and is suitable for installation in a 10" network cabinet. With the SC Simplex couplers, fiber optic male connectors can be easily connected to each other.

#### **Technical details**

- Connectors:
  - 12 x SC Simplex female >
  - 12 x SC Simplex female
- For multi-mode fiber OM4
- · Ceramic sleeve
- · With dust cover
- · Colour: violet
- For mounting in 10" network cabinet, 1U
- 12 ports with SC Simplex couplers
- · Housing material: metal
- Housing colour: black
- Dimensions (LxWxH): ca. 254 x 44 x 10 mm