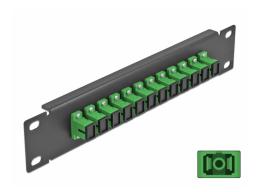

### **Description**

This patch panel by Delock is equipped with twelve SC Simplex fiber optic couplers and is suitable for installation in a 10" network cabinet. With the SC Simplex couplers, fiber optic male connectors can be easily connected to each other.

#### **Technical details**

- Connectors:
  - 12 x SC Simplex female >
  - 12 x SC Simplex female
- For single-mode fiber
- · Ceramic sleeve
- · With dust cover
- · Colour: green
- For mounting in 10" network cabinet, 1U
- 12 ports with SC Simplex couplers
- Housing material: metal
- Housing colour: black
- Dimensions (LxWxH): ca. 254 x 44 x 10 mm

## Interface

| Connector 1: | 12 x SC Simplex female |
|--------------|------------------------|
| Connector 2: | 12 x SC Simplex female |