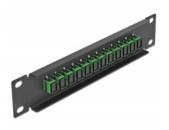

### **Description**

This patch panel by Delock is equipped with twelve SC Simplex fiber optic couplers and is suitable for installation in a 10" network cabinet. With the SC Simplex couplers, fiber optic male connectors can be easily connected to each other.

#### **Technical details**

- Connectors:
  - 12 x SC Simplex female >
  - 12 x SC Simplex female
- For single-mode fiber
- · Ceramic sleeve
- · With dust cover
- · Colour: green
- For mounting in 10" network cabinet, 1U
- 12 ports with SC Simplex couplers
- Housing material: metal
- Housing colour: black
- Dimensions (LxWxH): ca. 254 x 44 x 10 mm