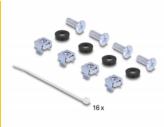

#### Package content

- 19" patch panel
- 4 x screw
- 4 x caged nut
- 4 x washer
- 16 x cable tie