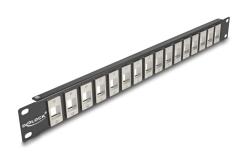

#### **Description**

This patch panel by Delock can be mounted in a 19" cabinet. With its standardized dimensions, it is suitable for easy snap-in mounting of 16 Keystone modules.

#### **Technical details**

- For mounting in 19" network cabinet, 1U
- 16 Keystone ports 19.2 x 14.9 mm
- Screws UNC #4-40
- · Material: metal
- · Colour: black
- Dimensions (LxWxH): ca. 482 x 44 x 12 mm