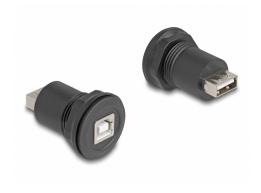

# Delock USB 2.0 Type-B to USB 2.0 Type-A built-in connector black

#### **Description**

This USB built-in connector by Delock can be used in a switch cabinet or distribution box to connect two USB plugs together.

#### **Technical details**

• Connectors:

1 x USB 2.0 Type-B female

1 x USB 2.0 Type-A female

Built-in hole Ø: 21.7 mmHousing material: plastic

· Colour: black

• Dimensions (LxD): ca. 41 x 28 mm