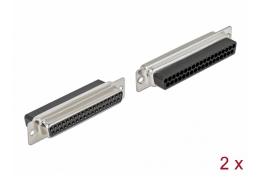

# Delock D-Sub 37 pin crimp female, metal, 2 pieces

# **Description**

This D-Sub female connector by Delock is suitable for cable mounting. On the back side there are through holes for inserting crimp contacts.

#### Package content

• 2 x D-Sub 37 pin crimp female