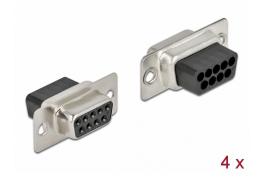

# Delock D-Sub 9 pin crimp female, metal, 4 pieces

## **Description**

This D-Sub female connector by Delock is suitable for cable mounting. On the back side there are through holes for inserting crimp contacts.

#### **Technical details**

- Connectors:
  - 1 x D-Sub 9 pin female (2 rows)
  - 9 x through hole for crimp contacts
- Cable gauge: 28 20 AWG
- Operating temperature: -40 °C ~ 105 °C
- · Material: metal
- Dimensions (LxWxH): ca. 30.8 x 17.5 x 12.5 mm

#### Package content

• 4 x D-Sub 9 pin crimp female