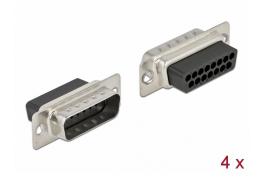

# Delock D-Sub 15 pin crimp male, metal, 4 pieces

#### **Description**

This D-Sub male connector by Delock is suitable for cable mounting. On the back side there are through holes for inserting crimp contacts.

#### **Technical details**

- Connectors:
  - 1 x D-Sub 15 pin male (2 rows)
  - 15 x through hole for crimp contacts
- Cable gauge: 28 20 AWG
- Operating temperature: -40 °C ~ 105 °C
- · Material: metal
- Dimensions (LxWxH): ca. 39.1 x 17.5 x 12.5 mm

#### Package content

• 4 x D-Sub 15 pin crimp male