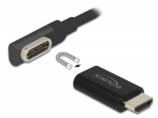

When using the adapter, it can be connected to the cable's interface, which is also magnetic, via the magnetic counterpart. The magnetic force supports a secure HDMI connection.

#### Quality

Optically and qualitatively the adapter convinces by its elegant aluminium housing, which makes it very robust, light weight and durable. The spring contacts (Pogo pins) guarantee a high functional reliability with a very high contact durability.