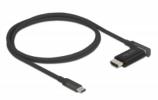

# Delock USB Type-C™ to HDMI Adapter Cable 4K 60 Hz magnetic 1.20 m

# **Description**

This adapter cable by Delock, consisting of a magnetic HDMI adapter and matching USB-CTM cable, can be used to connect various HDMI devices, such as TVs, projectors, displays, etc. to a system with a free ThunderboltTM 3 or USB-CTM interface and DisplayPort alternate mode support. The adapter is designed to remain inside the port of the device and avoid the deterioration of the interface as well as act as dust protection.