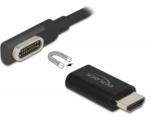

# Delock USB Type-C™ to HDMI Adapter Cable 4K 60 Hz magnetic 1.20 m

# **Description**

This adapter cable by Delock, consisting of a magnetic HDMI adapter and matching USB-CTM cable, can be used to connect various HDMI devices, such as TVs, projectors, displays, etc. to a system with a free ThunderboltTM 3 or USB-CTM interface and DisplayPort alternate mode support. The adapter is designed to remain inside the port of the device and avoid the deterioration of the interface as well as act as dust protection.

When using the adapter, it can be connected to the cable's interface, which is also magnetic, via the magnetic counterpart. The magnetic force supports a secure HDMI connection.