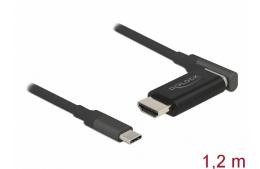

# Delock USB Type-C™ to HDMI Adapter Cable 4K 60 Hz magnetic 1.20 m

# **Description**

This adapter cable by Delock, consisting of a magnetic HDMI adapter and matching USB-CTM cable, can be used to connect various HDMI devices, such as TVs, projectors, displays, etc. to a system with a free ThunderboltTM 3 or USB-CTM interface and DisplayPort alternate mode support. The adapter is designed to remain inside the port of the device and avoid the deterioration of the interface as well as act as dust protection.

When using the adapter, it can be connected to the cable's interface, which is also magnetic, via the magnetic counterpart. The magnetic force supports a secure HDMI connection.