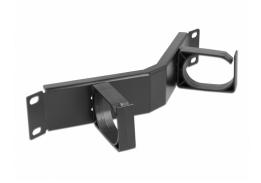

# Delock 10" Cable Management Routing Panel with 2 hooks angled 1U black

## **Description**

This routing panel by Delock is suitable for installation in a 10" network cabinet.

#### Cable routing hook for optimal cable management

With the solid hooks the patch cords can be neatly routed horizontally.

#### **Technical details**

- For mounting in 10" network cabinet, 1U
- Panel angled with 2 hooks
- Colour: black
- · Material: metal
- Dimensions (LxWxH): ca. 254.0 x 60.0 x 44.0 mm