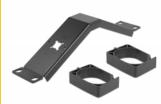

#### Cable routing hook for optimal cable management

With the solid hooks the patch cords can be neatly routed horizontally.

#### **Technical details**

- For mounting in 10" network cabinet, 1U
- Panel angled with 2 hooks
- Colour: black
- · Material: metal
- Dimensions (LxWxH): ca. 254.0 x 60.0 x 44.0 mm