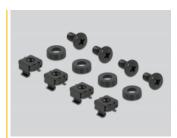

# Package content

- 10" routing panel
- 4 x screws
- 4 x caged nut
- 4 x washers