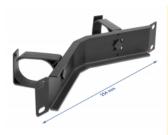

#### **Technical details**

- For mounting in 10" network cabinet, 1U
- Panel angled with 2 hooks
- Colour: black
- · Material: metal
- Dimensions (LxWxH): ca. 254.0 x 60.0 x 44.0 mm

# **Physical characteristics**

| Material: | metal    |
|-----------|----------|
| Length:   | 254.0 mm |
| Width:    | 60.0 mm  |
| Height:   | 44.0 mm  |
| Colour:   | black    |