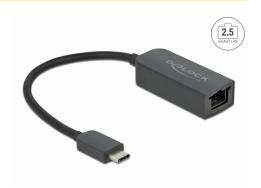

# Delock Adapter USB Type-C™ male to 2.5 Gigabit LAN compact

#### **Technical details**

- Connectors:
  - 1 x SuperSpeed USB (USB 3.2 Gen 1) USB Type-C™ male >
  - 1 x 2.5 Gigabit LAN RJ45 jack
- Chipset: Realtek RTL8156
- SuperSpeed USB 5 Gbps specification
- Data transfer rate:

Ethernet up to 10 Mbps (Half/Full Duplex)

Fast Ethernet up to 100 Mbps (Half/Full Duplex)

Gigabit Ethernet up to 1000 Mbps (Half/Full Duplex)

NBASE-T with up to 2.5 Gbps (Half/Full Duplex)

- Supports Auto MDI-X (automatic detection of standard or crossover network cable)
- Supports IEEE 802.1Q Virtual LAN (VLAN)
- Support full duplex operation with IEEE 802.3x flow control and half duplex operation with back-pressure flow control
- · LED indicator for link and activity
- · USB bus powered
- · Colour: black
- Dimensions (LxWxH): ca. 53 x 22 x 15 mm
- Cable length without connectors: ca. 16 cm