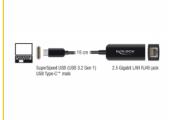

#### **Technical details**

- Connectors:
  - 1 x SuperSpeed USB (USB 3.2 Gen 1) USB Type-C™ male >
  - 1 x 2.5 Gigabit LAN RJ45 jack
- Chipset: Realtek RTL8156
- SuperSpeed USB 5 Gbps specification
- Data transfer rate:

Ethernet up to 10 Mbps (Half/Full Duplex)

Fast Ethernet up to 100 Mbps (Half/Full Duplex)

Gigabit Ethernet up to 1000 Mbps (Half/Full Duplex)

NBASE-T with up to 2.5 Gbps (Half/Full Duplex)

- Supports Auto MDI-X (automatic detection of standard or crossover network cable)
- Supports IEEE 802.1Q Virtual LAN (VLAN)
- Support full duplex operation with IEEE 802.3x flow control and half duplex operation with back-pressure flow control
- · LED indicator for link and activity
- · USB bus powered
- · Colour: black
- Dimensions (LxWxH): ca. 53 x 22 x 15 mm
- Cable length without connectors: ca. 16 cm

#### Interface

| Connector 1: | 1 x USB 5 Gbps USB Type-C™ male |
|--------------|---------------------------------|
| Connector 2: | 1 x Gigabit LAN RJ45 jack       |