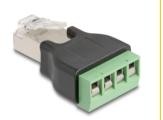

## **Technical details**

- Connectors:
  1 x RJ45 plug
  - 1 x 4 pin terminal block
- Pitch: 3.50 mm
- Cable gauge: 26 16 AWG
- Operating temperature: -40 °C ~ 105 °C
- Material: plastic
- Colour: black / green
- Dimensions (LxWxH): ca. 37.5 x 23.0 x 10.1 mm

## Interface

| Connector 1: | 1 x RJ45 male            |
|--------------|--------------------------|
| Connector 2: | 1 x 4 pin terminal block |