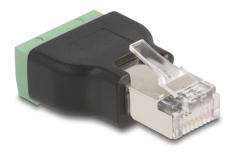

## Description

This terminal block adapter by Delock can be used to connect bare wires. The adapter is suitable for industry applications as well for the hobby area.

Item no. 66603

EAN: 4043619666034 Country of origin: China Package: Zip poly bag

## **Technical details**

- Connectors:
  1 x RJ45 plug
  - 1 x 4 pin terminal block
- Pitch: 3.50 mm
- Cable gauge: 26 16 AWG
- Operating temperature: -40 °C ~ 105 °C
- Material: plastic
- Colour: black / green
- Dimensions (LxWxH): ca. 37.5 x 23.0 x 10.1 mm