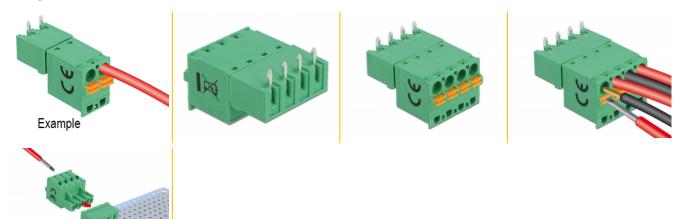

lock set for PCB 4 pin 5.08 mm pitch horizontal

### Description

This terminal block set by Delock will be soldered on a PCB board, to create a detachable connection between two components.



Item no. 66506

EAN: 4043619665068 Country of origin: China Package: Zip poly bag

## **Technical details**

Connectors:

Terminal block:

- 1 x 4 pin terminal block male
- 1 x 4 pin terminal block with push button

Connection terminal:

1 x 4 pin terminal block female

- 1 x 4 pin terminal block with soldering pin
- Pitch: 5.08 mm
- Environmental temperature: -40 °C ~ 105 °C
- Useable for a cable gauge range from 28 to 12 AWG
- Material: plastic
- Colour: green
- Dimensions (LxWxH): ca. 25.6 x 15.0 x 10.8 mm

## Package content

• Terminal block



• Connection terminal

iotanschluss

#### Images





#### General

|--|

#### Interface

| Connector 1: | 1 x 4 pin terminal block male               |
|--------------|---------------------------------------------|
| Connector 2: | 1 x 4 pin terminal block with push button   |
| connector 3: | 1 x 4 pin terminal block female             |
| connector 4: | 1 x 4 pin terminal block with soldering pin |

## **Technical characteristics**

|--|

#### **Physical characteristics**

| Pitch distance: | 5.08 mm |
|-----------------|---------|
| Material:       | Plastic |
| Length:         | 25.6 mm |
| Width:          | 20.9 mm |
| Height:         | 15.0 mm |
| Colour:         | green   |