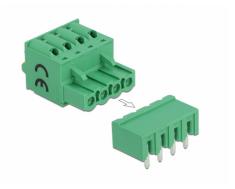

## **Technical details**

Connectors:

Terminal block:

- 1 x 4 pin terminal block male
- 1 x 4 pin terminal block with push button

Connection terminal:

1 x 4 pin terminal block female

- 1 x 4 pin terminal block with soldering pin
- Pitch: 5.08 mm
- Environmental temperature: -40 °C ~ 105 °C
- Useable for a cable gauge range from 28 to 12 AWG
- Material: plastic
- Colour: green
- Dimensions (LxWxH): ca. 25.6 x 15.0 x 10.8 mm

#### Interface

| Connector 1: | 1 x 4 pin terminal block male               |
|--------------|---------------------------------------------|
| Connector 2: | 1 x 4 pin terminal block with push button   |
| connector 3: | 1 x 4 pin terminal block female             |
| connector 4: | 1 x 4 pin terminal block with soldering pin |