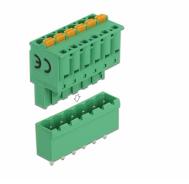

# **Technical details**

- Connectors:
  - Terminal block:
  - 1 x 6 pin terminal block male
  - 1 x 6 pin terminal block with push button

Connection terminal:

- 1 x 6 pin terminal block female
- 1 x 6 pin terminal block with soldering pin
- Pitch: 5.08 mm
- Environmental temperature: -40 °C ~ 105 °C
- Useable for a cable gauge range from 28 to 12 AWG
- Material: plastic
- Colour: green
- Dimensions (LxWxH): ca. 31.1 x 25.6 x 15.0 mm

### Interface

| Connector 1: | 1 x 6 pin terminal block male               |
|--------------|---------------------------------------------|
| Connector 2: | 1 x 6 pin terminal block with push button   |
| connector 3: | 1 x 6 pin terminal block female             |
| connector 4: | 1 x 6 pin terminal block with soldering pin |