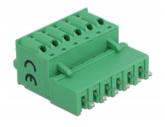

# **Technical details**

- Connectors:
  - Terminal block:
  - 1 x 6 pin terminal block male
  - 1 x 6 pin terminal block with push button

Connection terminal:

- 1 x 6 pin terminal block female
- 1 x 6 pin terminal block with soldering pin
- Pitch: 5.08 mm
- Environmental temperature: -40 °C ~ 105 °C
- Useable for a cable gauge range from 28 to 12 AWG
- Material: plastic
- Colour: green
- Dimensions (LxWxH): ca. 31.1 x 25.6 x 15.0 mm

### Interface

| Connector 1: | 1 x 6 pin terminal block male               |
|--------------|---------------------------------------------|
| Connector 2: | 1 x 6 pin terminal block with push button   |
| connector 3: | 1 x 6 pin terminal block female             |
| connector 4: | 1 x 6 pin terminal block with soldering pin |