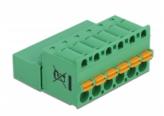

# **Technical details**

- Connectors:
  - Terminal block:
  - 1 x 6 pin terminal block male
  - 1 x 6 pin terminal block with push button

Connection terminal:

- 1 x 6 pin terminal block female
- 1 x 6 pin terminal block with soldering pin
- Pitch: 5.08 mm
- Environmental temperature: -40 °C ~ 105 °C
- Useable for a cable gauge range from 28 to 12 AWG
- Material: plastic
- Colour: green
- Dimensions (LxWxH): ca. 31.1 x 25.6 x 15.0 mm

### Interface

| Connector 1: | 1 x 6 pin terminal block male               |
|--------------|---------------------------------------------|
| Connector 2: | 1 x 6 pin terminal block with push button   |
| connector 3: | 1 x 6 pin terminal block female             |
| connector 4: | 1 x 6 pin terminal block with soldering pin |