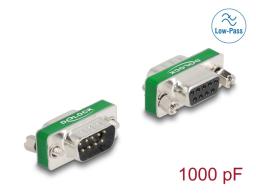

# Delock RF/EMI Interference Suppression Filter D-Sub 9 pin male to female with low-pass filter capacitive

#### **Technical details**

- Connectors:
  - 1 x D-Sub 9 pin male
  - 1 x D-Sub 9 pin female
- Pin assignment: 1:1
- Contacts: gold plated brass
- Screw type: #4-40 UNC
- · Housing material: Steel tin plated
- Low-pass capacitive: 9 x 1000 pF
- Rated voltage: 50 VDC
- Operating temperature: -55 °C ~ 105 °C
- Relative humidity: 0 95 % (non condensing)
- Dimensions (LxWxH): ca. 31.1 x 17.9 x 12.7 mm

## Interface

| Connector 1: | 1 x D-Sub 9 pin male   |
|--------------|------------------------|
| Connector 2: | 1 x D-Sub 9 pin female |