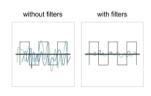

### **Description**

The RF/EMI interference suppression filter in the D-Sub adapter by Delock uses integrated broadband filters to prevent interruptions and signal noise, e.g. on Serial RS-232 / RS-485 and digital as well as analogue I/O interfaces.

#### Low-pass broadband filter

The adapter contains nine low-pass broadband filters for RF/EMI shielding of the D-Sub interface.