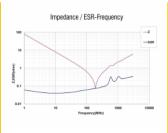

#### Low-pass broadband filter

The adapter contains nine low-pass broadband filters for RF/EMI shielding of the D-Sub interface.

### **Description**

The RF/EMI interference suppression filter in the D-Sub adapter by Delock uses integrated broadband filters to prevent interruptions and signal noise, e.g. on Serial RS-232 / RS-485 and digital as well as analogue I/O interfaces.