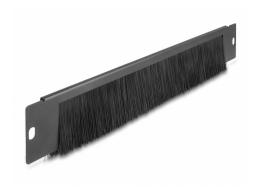

# Delock Brush Strip universal 350 x 55 mm black

### **Description**

This brush strip by Delock can be attached e.g., to a wall cabinet, e.g., to the rear wall, roof, or floor plate.

#### Orderly cable management

The brush strip ensures neat cable entry and prevents dust and dirt from entering.

#### **Technical details**

- For mounting in wall cabinet
- Nylon brushes
- Pitch of screw hole: ca. 337.5 mm
- · Colour: black
- · Material: metal
- Dimensions (LxWxH): ca. 350 x 55 x 7 mm