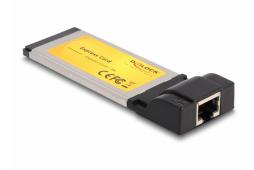

#### Description

The Express Card enables a network connection with a data transfer rate up to 1000 Mb/s. This adapter complies with the Express Card 34 mm standard.

#### **Technical details**

- Connector:
  - 1 x Express Card 34 mm >
  - 1 x Gigabit LAN RJ45 female
- Data transfer rate up to 10/100/1000 Mb/s
- Compatible with IEEE 802.3, IEEE 802.3u, IEEE 802.3ab