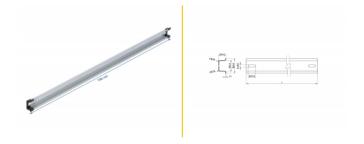

#### Simple mounting option

To allow easy installation, the DIN rail is provided with a mounting hole at both sides.

### **Technical details**

• Mounting hole: 15.0 x 6.2 mm

· Material: steel

• Dimensions (LxWxH): ca. 1000 x 35 x 15 mm