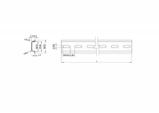

#### **Technical details**

• Mounting hole: 15.0 x 6.2 mm

· Material: steel

• Dimensions (LxWxH): ca. 500.0 x 35,0 x 7,5 mm

#### Simple mounting option

To allow easy installation, the DIN rail is provided with slot holes.