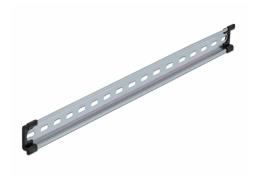

## **Description**

This DIN rail by Delock can be used to mounting different electronic devices and components.

#### **Multifunctional application**

The DIN rail can be mounted in a control cabinet and is used as a mounting system, e.g. for power supplies, screw terminals and interface modules.

#### Simple mounting option

To allow easy installation, the DIN rail is provided with slot holes.

### Package content

- 1 x DIN rail
- 2 x end cover