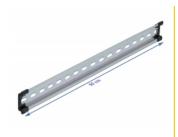

#### **Technical details**

• Mounting hole: 15.0 x 6.2 mm

· Material: steel

• Dimensions (LxWxH): ca. 500.0 x 35,0 x 7,5 mm

## **Physical characteristics**

| Material: | steel  |
|-----------|--------|
| Length:   | 500 mm |
| Width:    | 35 mm  |
| Height:   | 7.5 mm |