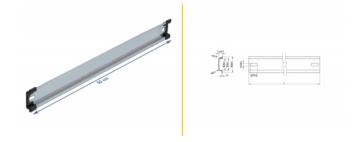

## **Technical details**

• Mounting hole: 15.0 x 6.2 mm

· Material: steel

• Dimensions (LxWxH): ca. 500.0 x 35,0 x 7,5 mm

## **Physical characteristics**

| Material: | steel  |
|-----------|--------|
| Length:   | 500 mm |
| Width:    | 35 mm  |
| Height:   | 7.5 mm |