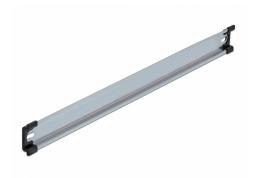

## **Description**

This DIN rail by Delock can be used to mounting different electronic devices and components.

#### **Multifunctional application**

The DIN rail can be mounted in a control cabinet and is used as a mounting system, e.g. for power supplies, screw terminals and interface modules.

## Simple mounting option

To allow easy installation, the DIN rail is provided with a mounting hole at both sides.

## Package content

- 1 x DIN rail
- 2 x end cover