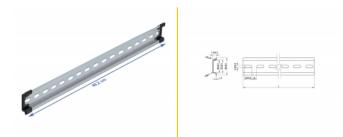

### **Technical details**

- Mounting hole: 15.0 x 6.2 mm
- Material: steel
- Dimensions (LxWxH): ca. 482.0 x 35.0 x 7.5 mm

# **Physical characteristics**

| Material: | steel  |
|-----------|--------|
| Length:   | 482 mm |
| Width:    | 35 mm  |
| Height:   | 7.5 mm |