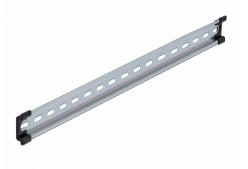

# Delock DIN Rail 35 x 7.5 mm (19") Steel

## Description

This DIN rail by Delock can be used to mounting different electronic devices and components.

#### Simple mounting option

To allow easy installation, the DIN rail is provided with slot holes.

### **Technical details**

- Mounting hole: 15.0 x 6.2 mm
- Material: steel
- Dimensions (LxWxH): ca. 482.0 x 35.0 x 7.5 mm