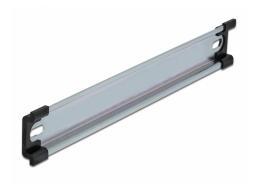

## **Description**

This DIN rail by Delock can be used to mounting different electronic devices and components.

#### **Multifunctional application**

The DIN rail can be mounted in a control cabinet and is used as a mounting system, e.g. for power supplies, screw terminals and interface modules.

#### Simple mounting option

To allow easy installation, the DIN rail is provided with a mounting hole at both sides.

## Package content

- 1 x DIN rail
- 2 x end cover