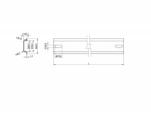

### **Technical details**

• Mounting hole: 15.0 x 6.2 mm

· Material: steel

• Dimensions (LxWxH): ca. 254.0 x 35.0 x 7.5 mm

## **Physical characteristics**

| Material: | steel  |
|-----------|--------|
| Length:   | 254 mm |
| Width:    | 35 mm  |
| Height:   | 7.5 mm |