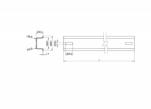

#### Simple mounting option

To allow easy installation, the DIN rail is provided with a mounting hole at both sides.

#### **Technical details**

• Mounting hole: 15.0 x 6.2 mm

· Material: aluminium

• Dimensions (LxWxH): ca. 500 x 35 x 15 mm