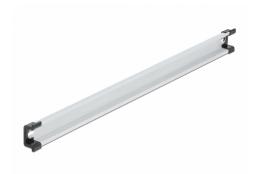

## **Description**

This DIN rail by Delock can be used to mounting different electronic devices and components.

#### **Multifunctional application**

The DIN rail can be mounted in a control cabinet and is used as a mounting system, e.g. for power supplies, screw terminals and interface modules.

#### Simple mounting option

To allow easy installation, the DIN rail is provided with a mounting hole at both sides.

#### **Technical details**

• Mounting hole: 15.0 x 6.2 mm

· Material: aluminium

• Dimensions (LxWxH): ca. 500 x 35 x 15 mm