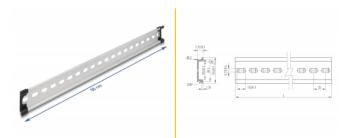

#### **Technical details**

- Mounting hole: 15.0 x 6.2 mm
- Material: aluminium
- Dimensions (LxWxH): ca. 500.0 x 35,0 x 7,5 mm

# **Physical characteristics**

| Material: | Aluminium |
|-----------|-----------|
| Length:   | 500 mm    |
| Width:    | 35 mm     |
| Height:   | 7.5 mm    |