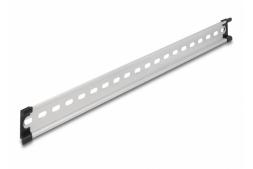

# Delock DIN Rail 35 x 7.5 mm (50 cm) Aluminium

### Description

This DIN rail by Delock can be used to mounting different electronic devices and components.

#### Multifunctional application

The DIN rail can be mounted in a control cabinet and is used as a mounting system, e.g. for power supplies, screw terminals and interface modules.

#### Simple mounting option

To allow easy installation, the DIN rail is provided with slot holes.

Item no. 66177

EAN: 4043619661770 Country of origin: China Package:

#### **Technical details**

- Mounting hole: 15.0 x 6.2 mm
- Material: aluminium
- Dimensions (LxWxH): ca. 500.0 x 35,0 x 7,5 mm